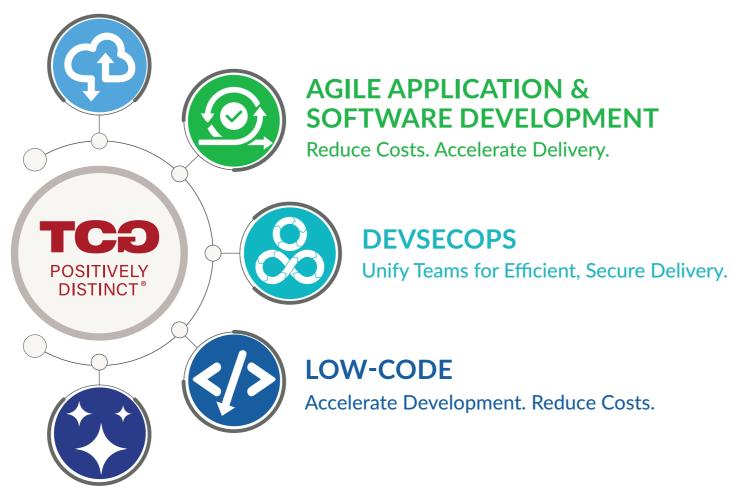

# AGILE Reduce Costs. Accelerate Delivery.

TCG's Agile approach promotes effective collaboration with customers to identify their business needs, eliminate wasted effort, and drive consistent delivery of applications and software that improve mission delivery.

# DEVSECOPS Unify Teams for Efficient, Secure Delivery.

LEADERSHIP

In complex environments with distributed responsibilities, TCG builds unified teams that share responsibility to consistently deliver and maintain secure applications and tools.

# LOW-CODE Accelerate Development. Reduce Costs.

As policies, mission scope, and user needs rapidly shift and expand, TCG's low-code solutions allow Federal agencies to quickly adapt and continue to deliver efficiently and effectively.