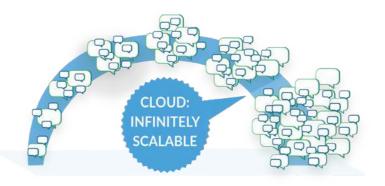

# CLOUD Securely Scale Services as Demand Grows.

Through cloud technology, TCG modernizes government services for improved availability, scalability, and security. We have configured and deployed cloud environments for mission-critical applications on platforms such as AWS, Cloud.gov, and Microsoft Azure.

### SUCCESS STORY $\cap$

FCC ECFS

The Federal Communications Commission (FCC) Electronic Comment Filing System (ECFS) allows the public to participate in shaping telecommunication and broadcast rules, such as net neutrality. The previous version of ECFS crashed during high traffic periods. TCG collaborated with the FCC to develop a cloud-first, scalable architecture using AWS's Elastic Container Service (ECS) to handle surges in demand and ensure data security. This architecture reduces single points of failure and saves costs by adjusting computing power as needed.

LEADERSHIP

In July 2022, ECFS was tested when Dish Network proposed using the 12GHz radio spectrum for a 5G network, prompting SpaceX to urge Starlink users to protest the initiative. As a result, ECFS received 95,000 comments within a week from petition signatures. Despite the traffic increase, ECFS's response time remained stable, demonstrating the system's scalability and reliability.